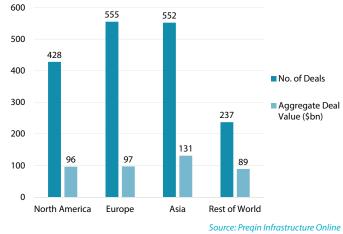

#### Fig. 2: Infrastructure Deals in 2016 by Region

#### Fig. 3: Infrastructure Deals by Primary Industry, 2013 - 2016

Source: Preqin Infrastructure Online

**\$413bn** Total value of infrastructure deals announced in 2016.

Number of deals announced in Europe in 2016, the highest of any region.