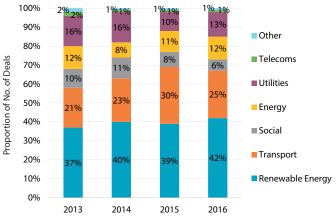

#### Fig. 3: Infrastructure Deals by Primary Industry, 2013 - 2016

Source: Preqin Infrastructure Online

**\$413bn** Total value of infrastructure deals announced in 2016.

Number of deals announced in Europe in 2016, the highest of any region.