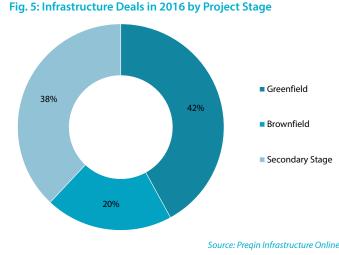

x≣

# **2016 INFRASTRUCTURE DEALS**

## 5 JANUARY 2017



#### Fig. 2: Infrastructure Deals in 2016 by Region



#### Fig. 3: Infrastructure Deals by Primary Industry, 2013 - 2016



Source: Preqin Infrastructure Online







**\$413bn** Total value of infrastructure deals announced in 2016.



Number of deals announced in Europe in 2016, the highest of any region.



\$13bn Value of Turban Refinery Plant, the largest deal announced in 2016.



# **2016 INFRASTRUCTURE DEALS**

## 5 JANUARY 2017

### Fig. 6: 10 Largest Infrastructure Deals Announced Globally in 2016

| Asset                                          | Location  | <b>Primary Industry</b>         | Investor(s)                                                                                                                                                                                                          | Deal Size (mn) | Stake (%) | Deal Date |
|------------------------------------------------|-----------|---------------------------------|