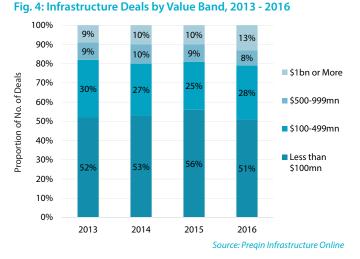

x≣

# **2016 INFRASTRUCTURE DEALS**

## 5 JANUARY 2017



#### Fig. 2: Infrastructure Deals in 2016 by Region



#### Fig. 3: Infrastructure Deals by Primary Industry, 2013 - 2016



Source: Preqin Infrastructure Online







**\$413bn** Total value of infrastructure deals announced in 2016.



Number of deals announced in Europe in 2016, the highest of any region.



\$13bn Value of Turban Refinery Plant, the largest deal announced in 2016.



# **2016 INFRASTRUCTURE DEALS**

## 5 JANUARY 2017

### Fig. 6: 10 Largest Infrastructure Deals Announced Globally in 2016

| Asset                                          | Location  | <b>Primary Industry</b>         | Investor(s)                                                                                                                                                                                                          | Deal Size (mn) | Stake (%) | Deal Date |
|------------------------------------------------|-----------|--------------------------------