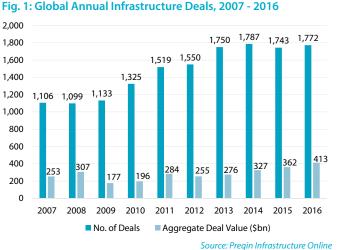

#### Fig. 3: Infrastructure Deals by Primary Industry, 2013 - 2016

Source: Preqin Infrastructure Online

**\$413bn** Total value of infrastructure deals announced in 2016.

Number of deals announced in Europe in 2016, the highest of any region.